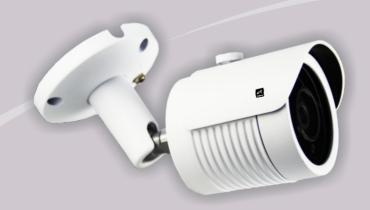

## Z-LBH30S200 DAY/NIGHT BULLET IP CAMERA

Introducing an easy-to-install,cost effective way to monitor indoor or outdoor actiivity whether it's in near complete darkness, uneven light, or bright direct sunshine.

Equipped with 2 long-range IR LEDs, the new Z-LBH30S200 camera captures outstanding, highly detailed video images virtually anywhere. It delivers the enhanced capabilities, reliability and ease-of-installation been searching for in a day/night bullet camera. Proven auto white balance meet the requirements of most application the can be installed virtually anywhere indoors or outdoors — thanks to a IP66 housing built of the highest quality ADC12 Aluminum that resists water, moisture, dust and vandalism. And its backed by two-years warranty.