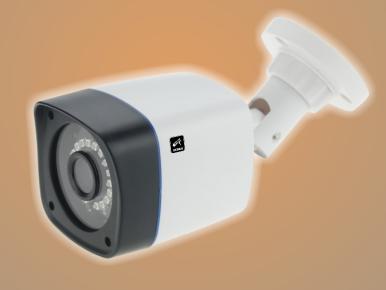

# Z-AHD20A100B

DAY/NIGHT BULLET CAMERA

- Weatherproof IR bullet camera
- IP66 rated for indoor/outdoor installations
- 18 long-range IR LEDs, IR Distance 20M
- 1/4" OV9732 CMOS Sensor with HTC960 DSP
- 1.0 Megapixel, 720P resolution
- IP66 rated plastic housing resists corrosion, bad weather and vandalism
- Shipped complete with mounting bracket
- Two-year limited warranty

## DAY/NIGHT BULLET CAMERA

10:30 am

Day/night imaging automatically drops color in low light for greater detail. Coupled with the 18 IR LEDs, it allows you to continuously record 24/7.

| Model NO.            | Z-AHD20A100B                            |
|----------------------|-----------------------------------------|
| Camera               |                                         |
| Image Sensor         | 1/4" OV9732 CMOS Sensor with HTC960 DSP |
| Image Resolution     | 720P                                    |
| Effective Pixels     | 1.0MP, 1280x720                         |
| TV System            | PAL/NTSC                                |
| Electronic Shutter   | 1/25s~1/50,000s , 1/30s~1/60,000s       |
| Sync System          | Internal                                |
| Usable Illumination  | 0.01 Lux/F1.2                           |
| S/N Ratio            | =50dB                                   |
| Gamma Correction     | 0.45                                    |
| Scanning System      | Progressive Scan                        |
| Video Output         | Composite Signal (1.0Vp-p, 75Ω)         |
| Lens                 |                                         |
| Focus Length         | Board Len 3.6mm/F2.0                    |
| Focus Control        | Fixed                                   |
| Lens Type            | Fixed                                   |
| Pixels               | 2M Pixels                               |
| Night Vision         |                                         |
| Infrared LED         | 14µ x 18PCS                             |
| Infrared Distance    | 20M                                     |
| IR Status            | Under 10 Lux By CDS                     |
| IR Power On          | CDS Auto Control                        |
| Camera Features      |                                         |
| Day/Night            | Auto (ICR) / Color / B&W                |
| White Balance        | AUTO                                    |
| Gain Control         | AUTO                                    |
| Noise Reduction      | 2D NR                                   |
| Privacy Masking      | YES                                     |
| General              |                                         |
| Weatherproof Housing | YES, IP66                               |
| Anti-cut Bracket     | YES, Cable built-in Bracket             |
| Power Source         | DC12V±10%, 1000mA                       |
| Weight               | 380g                                    |
| Origin               | Taiwan                                  |