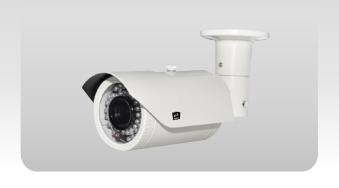

## **ZBIR20S70**

**DAY/NIGHT BULLET CAMERA** 

## **ZBIR20S70**

DAY/NIGHT BULLET CAMERA

10:30 am

08:30 pm

Day/night imaging automatically drops color in low light for greater detail. Coupled with the 24 IR LEDs, it allows you to continuously

| Model NO.               | ZBIR20S70                                                    |
|-------------------------|--------------------------------------------------------------|
| Camera                  | ZDIN20370                                                    |
| Image Sensor            | 1/3 "SONY Effio-E Super HAD CCD II (ICX811AK)                |
| Horizontal Resolution   | 700TV Lines                                                  |
| Effective Pixels        | PAL: 570KP, 976(H)×582(V), NTSC: 480KP, 976(H)×494(V)        |
| TV System               | PAL/NTSC                                                     |
| Electronic Shutter Time | Auto: PAL 1/50-1/100, 000Sec; NTSC 1/60-1/100, 000Sec        |
| Sync System             | Internal                                                     |
| Usable Illumination     | 0.001Lux/F1.2                                                |
| S/N Ratio               | =52dB                                                        |
| Gamma Correction        | 0.45                                                         |
| Scanning System         | PAL: 625 Lines, 50 Field /Sec; NTSC: 525 Lines, 60 Field/Sec |
| Video Output            | Composite Signal (1.0Vp-p, 75Ω)                              |
| Lens                    | Composite Signal (1.01p p, 7522)                             |
| Focus Length            | CS Lens 3.6mm (4/6/12/16mm is optional)                      |
| Focus Control           | Fixed                                                        |
| Lens Type               | Fixed                                                        |
| Pixels                  | 2 M Pixels                                                   |
| Night Vision            |                                                              |
| Infrared LED            | ¢ 5X24PCS                                                    |
| Infrared Distance       | 20M                                                          |
| IR Status               | Under 10 Lux By CDS                                          |
| IR Power On             | CDS Auto Control                                             |
| Camera Features         |                                                              |
| Day/Night               | Color/ B&W                                                   |
| Wide Dynamic Range      | DWDR                                                         |
| Backlight Compensation  | YES                                                          |
| White Balance           | AUTO                                                         |
| Gain Control            | AUTO                                                         |
| No ise Reduction        | 2D NR                                                        |
| Privacy Masking         | YES                                                          |
| General                 |                                                              |
| Weatherproof Housing    | YES, IP66                                                    |
| Anti-cut Bracket        | YES, Cable built-in Bracket                                  |
| Power Source            | DC12V±10%, 1000mA                                            |
| Weight                  | 550g                                                         |
| Origin                  | Taiwan                                                       |

Introducing an easy-to-install, costeffective way to monitor indoor or outdoor activity, whether it's in near complete darkness, uneven light, or bright direct sunshine.

Equipped with 24 long-range IR LEDs, the new ZBIR20S70 camera captures outstanding, highly detailed video images virtually anywhere. It delivers the enhanced capabilities, reliability and ease-of-installation that you have been searching for in a day/night bullet camera. Proven auto white balance meet the requirements of most applications. Best of all, the ZBIR20S70 can be installed virtually anywhere indoors or outdoors— thanks to a IP66 housing built of the highest quality ADC12 aluminum that resists water, moisture, dust and vandalism. And its backed by a two-year warranty!