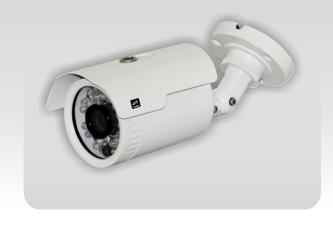

## **ZBIR25P70**

DAY/NIGHT BULLET CAMERA

- Weatherproof IR bullet camera
- IP66 rated for indoor/outdoor installations
- 30 long-range IR LEDs, IR Distance 25M
- 1/3" Color CCD
- 700 TV line resolution
- Analog simplicity and ease-of-installation
- ADC12 rated aluminum housing resists corrosion, bad weather and vandalism
- Shipped complete with mounting bracket
- Two-year limited warranty

Introducing an easy-to-install, costeffective way to monitor indoor or outdoor activity, whether it's in near complete darkness, uneven light, or bright direct sunshine.

Equipped with 30 long-range IR LEDs, the new ZBIR25P70 camera captures outstanding, highly detailed video images virtually anywhere. It delivers the enhanced capabilities, reliability and ease-of-installation that you have been searching for in a day/night bullet camera. Proven auto white balance meet the requirements of most applications. Best of all, the ZBIR25P70 can be installed virtually anywhere indoors or outdoors— thanks to a IP66 housing built of the highest quality ADC12 aluminum that resists water, moisture, dust and vandalism. And its backed by a two-year warranty!