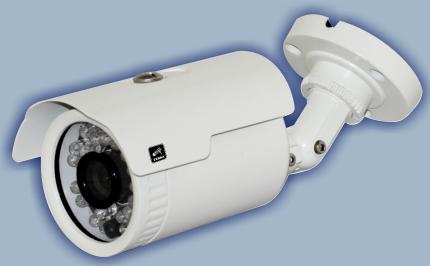

## **ZBIR25P70**

DAY/NIGHT BULLET CAMERA

- Weatherproof IR bullet camera
- IP66 rated for indoor/outdoor installations
- 30 long-range IR LEDs, IR Distance 25M
- 1/3" Color CCD
- 700 TV line resolution
- Analog simplicity and ease-of-installation
- ADC12 rated aluminum housing resists corrosion, bad weather and vandalism
- Shipped complete with mounting bracket
- Two-year limited warranty

## DAY/NIGHT BULLET CAMERA

10:30 am

08:30 pm

Day/night imaging automatically drops color in low light for greater detail. Coupled with the 30 IR LEDs, it allows you to continuously record 24/7.

| Model NO.               | ZBIR25P70                                                   |
|-------------------------|-------------------------------------------------------------|
| Camera                  |                                                             |
| Image Sensor            | 1/3" COLOR CCD                                              |
| Horizontal Resolution   | 700TV Lines                                                 |
| Effective Pixels        | 756(H)×504(V)                                               |
| TV System               | P AL/NTSC                                                   |
| Electronic Shutter Time | Auto: PAL 1/50-1/100,000Sec; NTSC 1/60-1/100,000Sec         |
| Sync System             | Internal                                                    |
| Usable Illumination     | 0.5 Lux/F1.2                                                |
| S/N Ratio               | More than 47.1 dB                                           |
| Gamma Correction        | 0.45                                                        |
| Scanning System         | PAL: 625 Lines, 50 Field/Sec; NTSC: 525 Lines, 60 Field/Sec |
| Video Out put           | Composite Signal (1.0Vp-p, $75\Omega$ )                     |
| Lens                    |                                                             |
| Focus Length            | 3.6mm (4/6/8/12/16m m optional)                             |
| Focus Control           | Fixed                                                       |
| Lens Type               | Fixed                                                       |
| Pixels                  | 2M Pixels                                                   |
| Night Vision            |                                                             |
| Infrared LED            | ¢ 5X30PCS                                                   |
| Infrared Distance       | 25M                                                         |
| IR Status               | Under 10 Lux By CDS (with IR-CUT)                           |
| IR Power On             | CDS Auto Control                                            |
| Camera Features         |                                                             |
| Day/Night               | Color/ B&W                                                  |
| White Balance           | AUTO                                                        |
| Gain Control            | AUTO                                                        |
| General                 |                                                             |
| Weatherproof Housing    | YES                                                         |
| Anti-cut Bracket        | YES, Cable built-in Bracket                                 |
| IR Cut Filter           | YES                                                         |
| Operation Temperature   | -10 °c ~ +50? RH95% Max                                     |
| Power Source            | DC12V±10%, 500mA                                            |
| Dim ension              | 165(W) x75(H) x65(D)mm                                      |
| Weight                  | 600g                                                        |
| Origin                  | Taiwan                                                      |

Introducing an easy-to-install, costeffective way to monitor indoor or outdoor activity, whether it's in near complete darkness, uneven light, or bright direct sunshine.

Equipped with 30 long-range IR LEDs, the new ZBIR25P70 camera captures outstanding, highly detailed video images virtually anywhere. It delivers the enhanced capabilities, reliability and ease-of-installation that you have been searching for in a day/night bullet camera. Proven auto white balance meet the requirements of most applications. Best of all, the ZBIR25P70 can be installed virtually anywhere indoors or outdoors— thanks to a IP66 housing built of the highest quality ADC12 aluminum that resists water, moisture, dust and vandalism. And its backed by a two-year warranty!